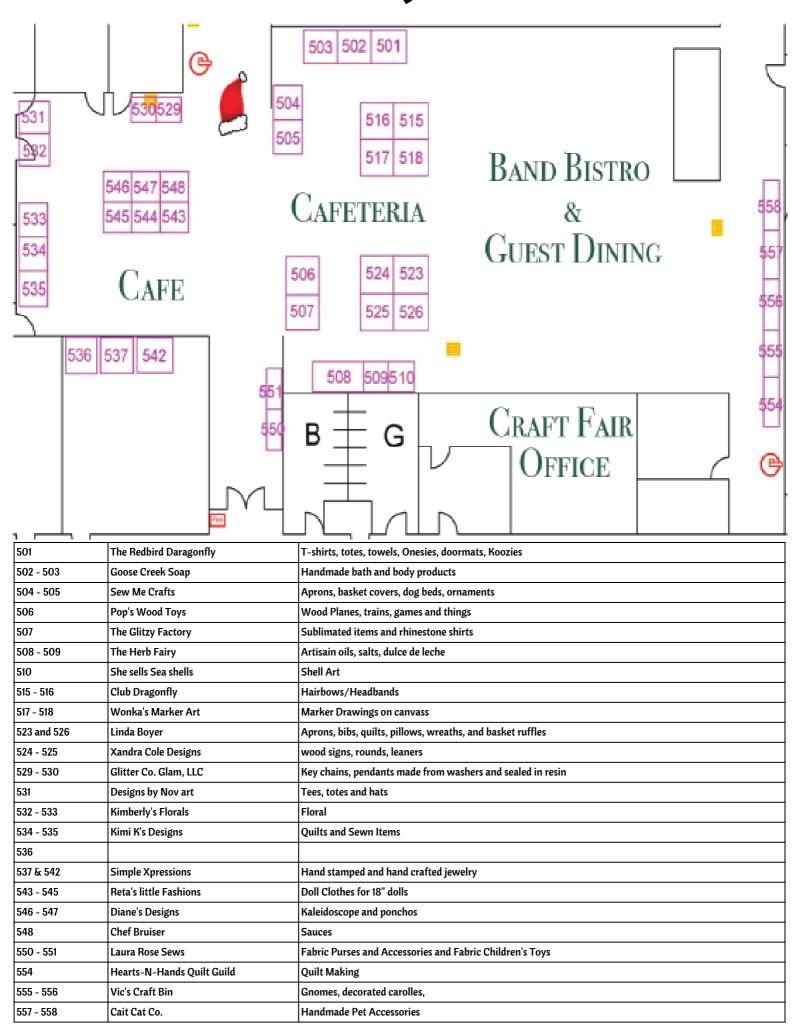

# **Main Hall**

| 302 - 303             | The Country Lamb               | Original Folk Art, Signs, Framed Pictures                                                                           |  |
|-----------------------|--------------------------------|---------------------------------------------------------------------------------------------------------------------|--|
| 304 - 306             | The O'Fallon Antler<br>Company | Antler Chews                                                                                                        |  |
| 307                   | Smith Farmhouse Co.            | Handmade body butter, sugar scrub                                                                                   |  |
| 308 - 309             | Hawkins Handcrafted<br>Leather | Leather crafts                                                                                                      |  |
| 310 - 311             | Party Queen Dips               | Gourmet Dips                                                                                                        |  |
| 313 - 314             | SRS Designs                    | Jewelry- Artisan handtooled Jewelry                                                                                 |  |
| 315                   | Karpat Creations               | Magnetic Frames, Memoboards, bookmarks, sunjewels                                                                   |  |
| 316                   | Marianne Drainer               | Elf on a Shelf Clothing                                                                                             |  |
| 317 - 318             | Kassidy's Kloset               | Sewn Items                                                                                                          |  |
| 319 - 321             | Scott's Reclaimed Forest       | Wood Turnings                                                                                                       |  |
| 322 - 323             | The Burning Magnolia Co.       | Soy candles and melts                                                                                               |  |
| 324 - 325             | Kay's Creations                | Monogrammed Scarves and Personalized<br>Snowmen                                                                     |  |
| 326 - 327             | Celestibeth Creations          | Doll Clothes and accessories for 15" and 18"<br>dolls                                                               |  |
| 333 - 334             | Nan's Uniques                  | Hand-stamped jewelry                                                                                                |  |
| 335 - 336             | The Country T                  | Handmade wood decor                                                                                                 |  |
| 337                   | Heather Ann Dye Art            | Ice dyeed and photographic objects                                                                                  |  |
| 338                   | Frank Creations                | Fused Glass Plates & Dishes, candle holders & Christmas items                                                       |  |
| 339                   | The Artistry of Lady Badger    | Jewelry - Steampunk, Wire Wrap, and Alcohol<br>Ink                                                                  |  |
| 340 - 341,<br>Bonus 5 | K & B Crafts                   | Dog collars, leashes, key chains, coasters,<br>lanyards                                                             |  |
| 342                   | Kyle's Angels                  | Wire Ribbon Handmade Angels for Charity                                                                             |  |
| 343                   | Strait Up                      | Pictures                                                                                                            |  |
| 344                   | Designs by Sandi               | Jewelry                                                                                                             |  |
| 345 - 346             | Nita's Needle                  | Sewn and Gift Items - hanging towels,<br>embroidery, hooded towels and key chains                                   |  |
| 347                   | CMS Cat Trees                  | Cat scratch poles                                                                                                   |  |
| 348 - 349             | Marsha's quilts and creations  | Quilts, blankets bibs                                                                                               |  |
| 350 - 351             | Doug King                      | Light Switch Plate covers                                                                                           |  |
| 352                   | 100% Soy Wax Melts             | 100% Soy Wax Melts                                                                                                  |  |
| 353 - 354             | Crafty Lashy Creations         | Crotchet animals                                                                                                    |  |
| 355 - 356             | Jennifer Burkett               | Hand painted wood crafts                                                                                            |  |
| Bonus 2               | Big T's Honey bee Farm         | Honey                                                                                                               |  |
| Bonus 4               | Birdy Bakery                   | Homemade Bird treats                                                                                                |  |
| 357 - 358             | Lawrence Wills                 | Hand-crafted Wood Bowls, trays, cutting<br>boards, cane and domino holders, glass holders,<br>military display case |  |
| 359                   | Beeweavers                     | Handcrafted Baskets                                                                                                 |  |
| 360                   | High flying designs            | Hanging paper Birds                                                                                                 |  |
| 361 - 362             | K.L. Bavarian Wax Art          | Bavarian Wax ornaments and wall paques                                                                              |  |
|                       |                                |                                                                                                                     |  |

## Cafe