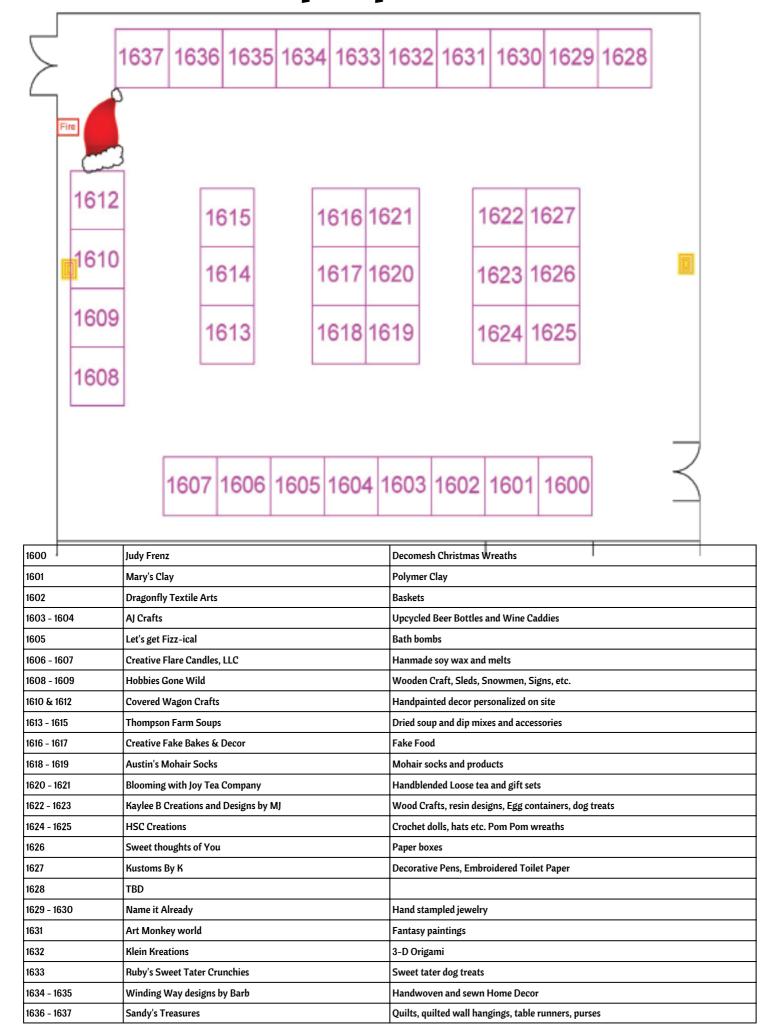

# Multipurpose Room

# 2023 Vendors

| Location             | Booth       | Business Name                   | Products                                            |
|----------------------|-------------|---------------------------------|-----------------------------------------------------|
| Main Hallway         | 352         | 100% Soy Wax Melts              | 100% Soy Wax Melts                                  |
| Wrestling Room       | 101         | 62269 Honey                     | Local honey                                         |
| Wrestling Room       | 122 - 124   | A Touch of Mist                 | Holiday Sign, Wreaths, Ornaments, Towels, Tumblers  |
| South Gym            | 250 - 251   | Abigail's Candle company        | Candles                                             |
| South Gym            | 262 - 263   | Adornamental Shop               | Ornaments, light displays, vinyl record Accessories |
| South Gym            | 210 - 211   | Ageless Stitches                | Embroidered Hooded Towels                           |
| Multipurpose Room    | 1603 - 1604 | AJ Crafts                       | Upcycled Beer Bottles and Wine Caddies              |
| Panther Dome         | 1418        | Alidon Alpaca                   | Alpaca Products                                     |
| South Gym            | 204 - 205   | All Occasions Embroidery        | Embroidery Towels/Baby/Pillow Cases                 |
| South Gym            | 256         | Amy Cox                         | Light Up Snowmen                                    |
| South Gym            | 278         | Animal rescue                   | wreaths, wood rounds, painted wine glasses          |
| Panther Dome         | 1406 - 1407 | Anita Aldridge                  | Reindeer & snowmand                                 |
| Panther Dome         | 1476 - 1477 | Art & Craft by Angelika Huskamp | Mixed media jewelry, hair accessories, and Mosaics  |
| Multipurpose Room    | 1631        | Art Monkey world                | Fantasy paintings                                   |
| Panther Dome Hallway | 1508        | Artisan Soap                    | soap                                                |
| Multipurpose Room    | 1618 - 1619 | Austin's Mohair Socks           | Mohair socks and products                           |
| Panther Center       | 420 - 421   | Barn & Bottles                  | Painted bottles and barn wood                       |
| Wrestling Room       | 117 - 118   | Barnwood Country Crafters       | wooden/home decor/ xmas decor                       |
| Panther Center       | 414         | Beadsetcra                      | Wool Mittens                                        |
| Main Hallway         | 359         | Beeweavers                      | Handcrafted Baskets                                 |
| South Gym            | 231         | Beloved by Denise               | Felt Food                                           |
| Wrestling Room       | 127 - 128   | Bent Finger Crafts              |                                                     |
| Main Hallway         | Bonus 2     | Big T's Honey bee Farm          | Honey                                               |
| Main Hallway         | Bonus 4     | Birdy Bakery                    | Homemade Bird treats                                |
| Panther Dome         | 1480        | Blake's Thangamajigs            | 3D Printed Gadgets and Accessories                  |
| Wrestling Room       | 111         | Blooming Rose Baby Boutique     | Baby blankets, burp cloths, bibs, banners, etc.     |
| Multipurpose Room    | 1620 - 1621 | Blooming with Joy Tea Company   | Hand Blended Loose tea and gift sets                |
| Panther Dome         | 1416        | Blue Cow Art                    | Watercolor Art and Prints of Animals                |
| South Gym            | 264         | Bomb Dot Com Cocoa Bombs        | Cocoa Bombs                                         |
| Panther Dome         | 1458 - 1459 | Bowls by Bob                    | Handmade Pottery                                    |
| Panther Dome Hallway | 1504 - 1505 | BP Wood Crafts                  | Cutting Boards, shelf units, quilt rack plant stand |
| Panther Dome         | 1494 - 1496 | Butterflies and Bullfrogs       | Children's Boutique Clothing and accessories        |
| Cafe & Annex         | 557 - 558   | Cait Cat Co.                    | Handmade Pet Accessories                            |
| South Gym            | 202         | Carol Sanner                    | Snowmen and Fall Items                              |