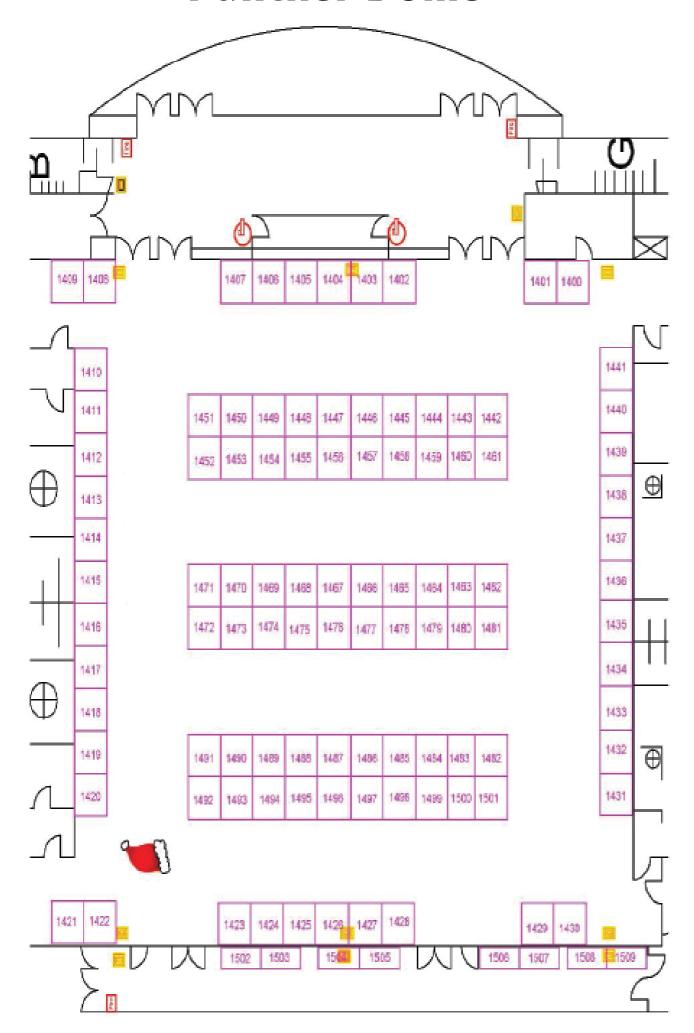

## **Panther Dome**

### **Panther Dome Vendors**

|             | -                           | <b>371131131</b>                                                                      |
|-------------|-----------------------------|---------------------------------------------------------------------------------------|
| 1400 - 1401 | Pams Paver Pals             | Painted Paver Pals/ Landscape Timber People and Trees                                 |
| 1402        | Homespun Bears              | Teddy Bears, Santas, Scarves, Pillows made from recycled fur coats                    |
| 1403 - 1404 | Woodworx                    | Wood items                                                                            |
| 1405        | Lynn Novak                  | Snowmen, Doll Clothes,Kitchen items, pillows                                          |
| 1406-1407   | Anita Aldridge              | Reindeer & snowmand                                                                   |
| 1408 - 1409 | Wreaths N Ribbon            | Mesh Wreaths, gnomes, decorated artificial flowers                                    |
| 1410 - 1411 | Precious Patterns           | Childrens clothing & Gifts                                                            |
| 1412 - 1413 | Rustic Rays Candle co       | Fragrance                                                                             |
| 1414 - 1415 | Dutchmade                   | Buckshot games, Yard Signs, Primitive Wood Items                                      |
| 1416        | Blue Cow Art                | Watercolor Art and Prints of Animals                                                  |
| 1417        | JLM Jewelry                 | Hand crafted jewelry                                                                  |
| 1418        | Alidon Alpaca               | Alpaca Products                                                                       |
| 1419 - 1420 | Two Artsy sisters LLC       | Wood flower arrangements in vases                                                     |
| 1421 - 1422 | JM Designs                  | Epoxied Tumblers                                                                      |
| 1423 - 1424 | Miniature Cornhole<br>Games | Miniature cornhole games and scrabble letters                                         |
| 1425 - 1426 | Tamarin's Treasures         | Resin Earings, Keychains, trays, decor                                                |
| 1427 - 1428 | Lovett Sisters Boutique     | Christmas items and Embroidery                                                        |
| 1429 - 1430 | Custom Crafts & Glass       | Custom ornaments, glasses, heat press Santa bags                                      |
| 1431 - 1433 | RagTrader Vintage           | Steampunk jewelry and men's and women's accessories                                   |
| 1434 - 1436 | F & L Crafts                | Painted Wood Items                                                                    |
| 1437        | Sew Cute by Emily           | Kids and Moms Sewn items                                                              |
| 1438        | Sheryl Gansauer             | Chenille Snowmen, ornaments, painted items, pillows, lighted snowman jars             |
| 1439 - 1440 | Tamera Adams                | Little Girl Tutus, headbands, purses and jewelry                                      |
| 1441        | Jenny Hefty                 | Jewelry                                                                               |
| 1442 - 1444 | Ornaments by Virginia       | Christmas Ornaments                                                                   |
| 1445        | Rosewood Meadows            | Preservation of wedding flowers, memorial jewelry of cremation ashes services offered |
| 1446 - 1447 | Mid Mo emboidery            | Embroidery items, face masks, sanitizer holders                                       |
| 1448        | Sweet Chaos                 | Freeze dried Candies                                                                  |
| 1449        | Cora Washington Art         | Pen art, dot art                                                                      |
| 1450        | Oh SO Fabulous              | Glitter wine glasses, tumblers, water Bottles                                         |

| 1451 - 1452 | TEC - Davis Crafts                         | Wood Shelves, Doll Furniture, misc sewing                                   |
|-------------|--------------------------------------------|-----------------------------------------------------------------------------|
| 1453 - 1454 | Pretty Poly Clay Designs                   | Polymer Clay Tags and Ornaments                                             |
| 1455 - 1457 | Quail Ridge Creations                      | Handmade Jewelry, fiber art, metal and wood art                             |
| 1458 - 1459 | Bowls by Bob                               | Handmade Pottery                                                            |
| 1460 - 1461 | Cinnamon Dreams                            | Cloth-scoft Sculpture                                                       |
| 1462        | Sealsland Stamper                          | Framed one inch art and papercrafts                                         |
| 1463        | Ro and Ra                                  | Earrings, Thought Jars, Novetly kits, push pins                             |
| 1464        | Jane Laffoon                               | Fabric crafts, hanging kitchen towels, paper crafts                         |
| 1465 - 1466 | Nancy's Crafts                             | Decorative painting, ornaments, and wood<br>& glass items                   |
| 1467 - 1469 | Carol's Country Primitives                 | Seasonal Wood Décor                                                         |
| 1470 - 1471 | Working Towards a Cure                     | Cupcake shaped potholders                                                   |
| 1472        | Granny's Goat Milk Products                | Goat milk lotions, lip balms, candles, and soaps                            |
| 1473 - 1475 | Shirts Galore and More                     | Screen Printed TShirts                                                      |
| 1476 - 1477 | Art & Craft by Angelika<br>Huskamp         | Mixed media jewelry, hair accessories, and Mosaics                          |
| 1478 - 1479 | Livi Lou & Co                              | Doodle Dolls, Deployment dolls                                              |
| 1480        | Blake's Thangamajigs                       | 3D Printed Gadgets and Accessories                                          |
| 1481        | Miss Tillie's Tasty Treats                 | Homemade cat and dog treats                                                 |
| 1482 - 1483 | Olive Oil Marketplace                      | Olive Oil, Balsamic, BBQ sauce, hot sauce, spices/rubs                      |
| 1484        | My simple Builds                           | Wood Signs, ornaments and home decor                                        |
| 1485        | Nature Upcycled                            | Pebble Art                                                                  |
| 1486 - 1487 | Keep Me Stitching                          | Pet Kerchiefs - Collar Bandanas, Bowties and Flowers                        |
| 1488 - 1491 | Courage and Grace                          | Reclaimed Wood Décor                                                        |
| 1492        | Kay's Caricatures                          | Caricatures                                                                 |
| 1493        | Sadobie                                    | Handcrafted Jewelry - specializing in wire wrap                             |
| 1494 - 1496 | Butterflies and Bullfrogs                  | Children's Boutique Clothing and accessories                                |
| 1497 - 1498 | Elk Meadow Designs, LLC                    | Tapestree (copper family trees) tiles with vinyl art, lumamates light boxes |
| 1499        | Cryptid Kei, Fortuna glass                 | Bruby blushes, bags, toys, shirts, stained glass                            |
| 1500        | Circle of Friends Swanky<br>Decor and more | Home decor, coasters, serving trays, signs                                  |
| 1501        | Fortuna Glass Studio                       | Suncatchers                                                                 |
|             | 11 \/                                      |                                                                             |

## **Panther Dome Hall Vendors**

| 1502        | TBD                             |                                                     |
|-------------|---------------------------------|-----------------------------------------------------|
| 1503        | Johnson Family workshop         | Wood Decor                                          |
| 1504 - 1505 | BP Wood Crafts                  | Cutting Boards, shelf units, quilt rack plant stand |
| 1506        | Karen Mitchell                  | Snowmen, Ornaments, and Trees                       |
| 1507        | Yaya the sheep Children's Books | Children's books                                    |
| 1508        | Artisan Soap                    | Soap                                                |