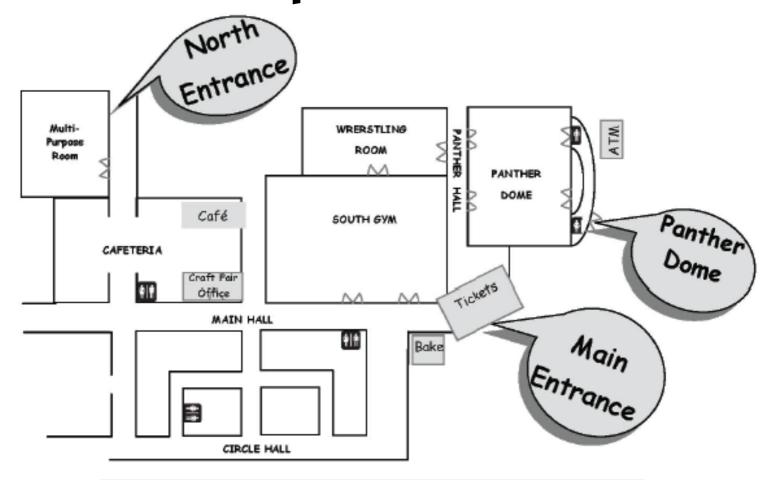

nce. The program includes an award-winning marching band, four concert bands, two jazz bands, winter guard, and a number of other ensembles that perform throughout the year. The Marching Panthers have participated in numerous national events over the years and competed in many Bands of America competitions. In 2015, 2018, and 2022 they were Regional Champions at the Clarksville Regional. The Marching Panthers were a Bands of America Grand Nationals Finalist in 2018 with the show titled, "Stretching the Canvas." The Marching Panthers performed in The Tournament of Roses Parade on January 1, 2022.

We are very excited to announce the O'Fallon Marching Panthers will perform in The Macy's Thanksgiving Parade on Thanksgiving day, 2023. This would not be possible without you!



# Map Overview



## A Special Thank You











# **Wrestling Room**



| Booth           | Business Name               | Craft                                                          |  |
|-----------------|-----------------------------|----------------------------------------------------------------|--|
| 101             | 62269 Honey                 | Local honey                                                    |  |
| 102             | My pop art shop Ornaments   |                                                                |  |
| 103             | Royalty Flaire              | Royalty Flaire Hand & Body Scrub                               |  |
| 104 - 105       | Doodle Bear Boutique        | Custom Kids Clothes                                            |  |
| 106 - 107       | Koviak Kreat