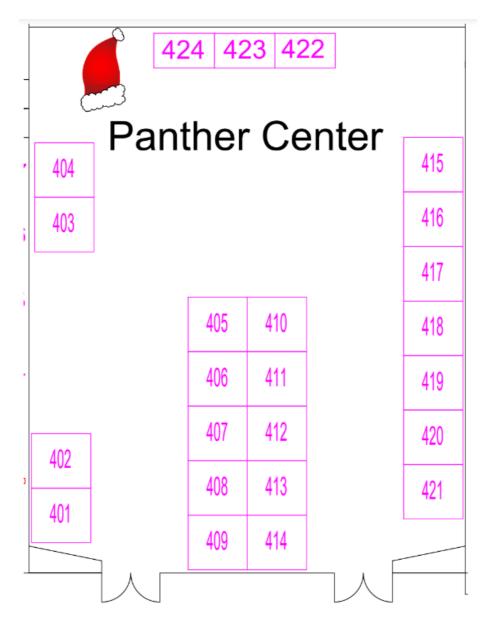

#### **Panther Center**

| 401 - 402 | Sara Ren Designs                | Blocks, hand painted signs, holiday decor |
|-----------|---------------------------------|-------------------------------------------|
| 403 - 404 | Musicial Ornaments              | ornaments and slime                       |
| 405       | Peonies & Grace                 | Polymer clay earings                      |
| 406 - 407 | Unique Tree Designs             | Wood and resin hand made products         |
| 408 - 409 | Roddy Wood working              | Laser crafts                              |
| 410 - 411 | Hodge Podge Flower and Photo Co | Wood vases                                |
| 412 - 413 | Katie lawson Design LLC         | Laser Engraved Gifts                      |
| 414       | Beadsetcra                      | Wool Mittens                              |
| 415       | Mckenzie's Infinity LLC         | Tumblers, shirts, Keychains, Wooden signs |
| 416 - 417 | Kaci's Crafts                   | Crochet                                   |
| 418 - 419 | The Tiny Till Co                | Hair bows, Headbands, headwraps           |
| 420 - 421 | Barn& Bottles                   | Painted bottles and barn wood             |
| 422 - 423 | Vickies Diaper Cakes            | diaper cakes                              |
| 424       | Wicks and Sticks                | fancy candles                             |
|           |                                 |                                           |