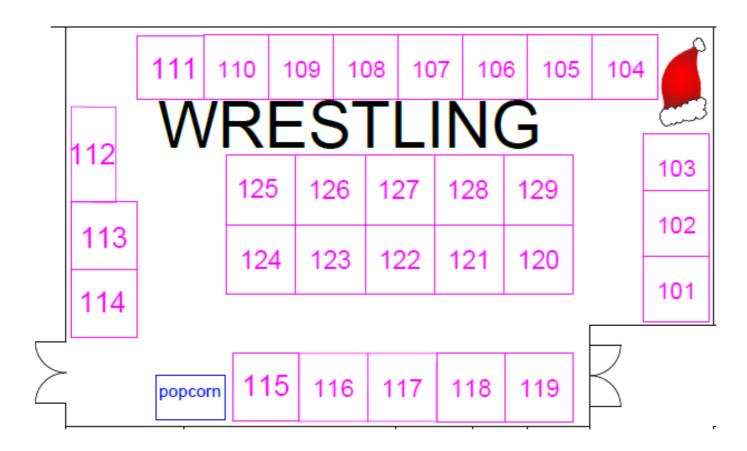

# **Wrestling Room**

| Booth           | Business Name               | Craft                                                          |  |
|-----------------|-----------------------------|----------------------------------------------------------------|--|
| 101             | 62269 Honey                 | Local honey                                                    |  |
| 102             | My pop art shop Ornaments   |                                                                |  |
| 103             | Royalty Flaire              | Royalty Flaire Hand & Body Scrub                               |  |
| 104 - 105       | Doodle Bear Boutique        | Custom Kids Clothes                                            |  |
| 106 - 107       | Koviak Kreations            | Resin Painted home decor                                       |  |
| 108 - 109       | MDH Design                  | Hand crafted Jewelry made from silverware, vintage tin, stamps |  |
| 110             | TJ's Teacup Art             | Teacup bird feeders                                            |  |
| 111             | Blooming Rose Baby Boutique | Baby blankets, burp cloths, bibs, banners, etc.                |  |
| 112             | Midwest Finds               | Mason Jar Art                                                  |  |
| 113 - 114       | Farmhouse stitches          | machine embroidery                                             |  |
| 115 - 116       | Greene Glass Designs        | Glass work                                                     |  |
| 117 - 118       | Barnwood Country Crafters   | wooden/home decor/ x-mas decor                                 |  |
| 119             | Mary Merry Wreaths          | Wreaths and holiday décor                                      |  |
| 120 - 121 & 129 | D & B Family Designs        | wooden pallet signs, shadow boxes, puzzle boards               |  |
| 122 - 124       | A Touch of Mist             | Holiday Sign, Wreaths, Ornaments, Towels, Tumblers             |  |
| 125 - 126       | That Darn Yarn              | Crochet stuffed animals                                        |  |
| 127 - 128       | Bent Finger Crafts          |                                                                |  |